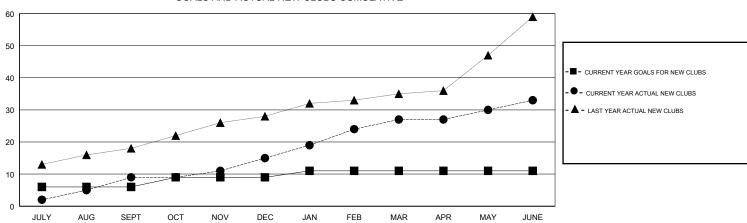

## KHAGENDRA SITAULA GMT:

| GMT: KHAGENDRA SITAULA |               |           | LOCATION NEPAL |                       |                           | GMT CA                  |                                                    |  |
|------------------------|---------------|-----------|----------------|-----------------------|---------------------------|-------------------------|----------------------------------------------------|--|
|                        | Club          | s         |                | Members               |                           |                         |                                                    |  |
|                        | RESULTS FOR   | 2018-2019 |                | RESULTS FOR 2018-2019 |                           |                         |                                                    |  |
| QUARTER                | NEW CLUB GOAL | NEW CLUBS | DROPPED CLUBS  | QUARTER               | MEMBER GROWTH NET<br>GOAL | MEMBER GROWTH<br>ACTUAL | DROPPED<br>MEMBERS ACTUAL<br>(including transfers) |  |
| JULY/AUG/SEPT          | 6             | 9         | 2              | JULY/AUG/SEPT         | 233                       | 354                     | 251                                                |  |
| OCT/NOV/DEC            | 3             | 6         | 2              | OCT/NOV/DEC           | 177                       | 363                     | 223                                                |  |
| JAN/FEB/MAR            | 2             | 12        | 0              | JAN/FEB/MAR           | 7                         | 421                     | 130                                                |  |
| APR/MAY/JUNE           | 0             | 6         | 7              | APR/MAY/JUNE          | -114                      | 458                     | 500                                                |  |