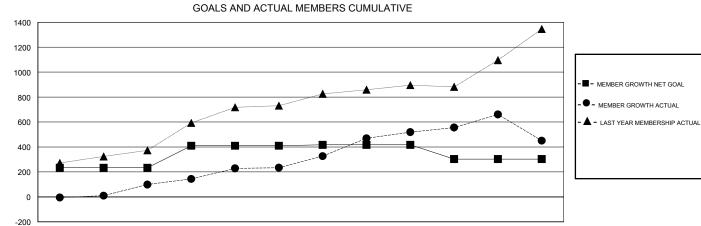

## KHAGENDRA SITAULA GMT:

| GMT: KHAGENDRA SITAULA |               |           | LOCATION NEPAL |                       |                           | GMT CA                  |                                                    |  |
|------------------------|---------------|-----------|----------------|-----------------------|---------------------------|-------------------------|----------------------------------------------------|--|
|                        | Club          | s         |                | Members               |                           |                         |                                                    |  |
|                        | RESULTS FOR   | 2018-2019 |                | RESULTS FOR 2018-2019 |                           |                         |                                                    |  |
| QUARTER                | NEW CLUB GOAL | NEW CLUBS | DROPPED CLUBS  | QUARTER               | MEMBER GROWTH NET<br>GOAL | MEMBER GROWTH<br>ACTUAL | DROPPED<br>MEMBERS ACTUAL<br>(including transfers) |  |
| JULY/AUG/SEPT          | 6             | 9         | 2              | JULY/AUG/SEPT         | 233                       | 354                     | 251                                                |  |
| OCT/NOV/DEC            | 3             | 6         | 2              | OCT/NOV/DEC           | 177                       | 363                     | 223                                                |  |
| JAN/FEB/MAR            | 2             | 12        | 0              | JAN/FEB/MAR           | 7                         | 421                     | 130                                                |  |
| APR/MAY/JUNE           | 0             | 6         | 7              | APR/MAY/JUNE          | -114                      | 458                     | 500                                                |  |